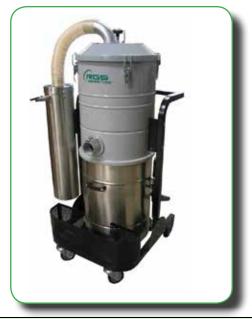

AD46/60X1, AD46/100X1

## TECHNICAL FEATURES:

- Machine body Ø460mm
- Pneumatic ejector (Venturi system)
- Star filter of polyester cat."L" antistatic
- Manual filter shaker on top of the filter chamber
- Manometer to control the compressed air pressure
- Quick inlet Ø70mm
- Container of 65 or 100 I with handles and castors, in stainless steel for the X1 standard version
- Rear castors Ø150mm, front castors Ø125mm with brake

- Accessories compartment
- Hose for the supply of the compressed air, 10 m. long, antistatic, complete with connector
- standard X1 version with trolley Ral 9005 black, container in stainless steel and filter chamber Ral 7001 grey
- X2 version with container and filter chamber in stainless steel, trolley Ral 9005 black
- X3 version completely in stainless steel
- We recommend using accessories for cleaning of Ø50mm